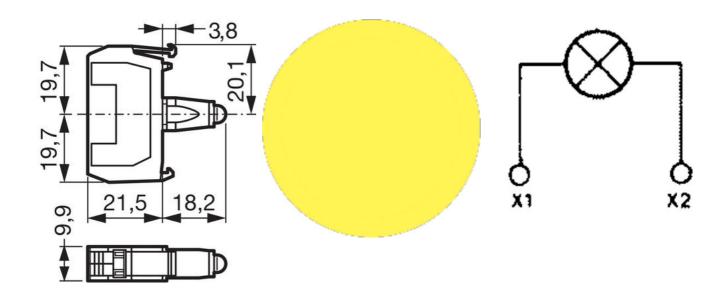

## **SPECIFICATIONS**

| Approvals                                 | UL 508, CSA 22.2, BV, CB, CE |
|-------------------------------------------|------------------------------|
| Climate resistance cyclic damp heat       | IEC 60068-2-3                |
| Climate resistance to sea air             | IEC 60068-2-52               |
| Climate-resistant heat                    | IEC 60068-2-30               |
| Color                                     | Yellow                       |
| Connection solid wire max                 | 2,5 mm²                      |
| Connection stranded wire with ferrule max | 1.5 mm²                      |
| Connection stranded wire with ferrule min | 0.5 mm²                      |
| Frequenze                                 | 50/60 Hz                     |
| LED supply voltage                        | 230V AC                      |
| LED Voltage Tolerance                     | ± 30%                        |
| Lifetime at rated supply voltage (25°C)   | 100000 h                     |
| Power consumption                         | 16 mA ±30%                   |
|                                           |                              |

| Protection rating rear of panel                                          | IP20   |
|--------------------------------------------------------------------------|--------|
| Rated impulse withstand voltage Uimp (Overvoltage cat III - Pollution 3) | 4 kV   |
| Rated insulation voltage Ui                                              | 300 V  |
| Temperature range bearing, from                                          | -40 °C |
| Temperature range bearing, to                                            | 70 °C  |
| Temperature range from                                                   | -25 °C |
| Temperature range to                                                     | 70 °C  |
| Torque max                                                               | 1,2 Nm |
| Weight                                                                   | 17 g   |